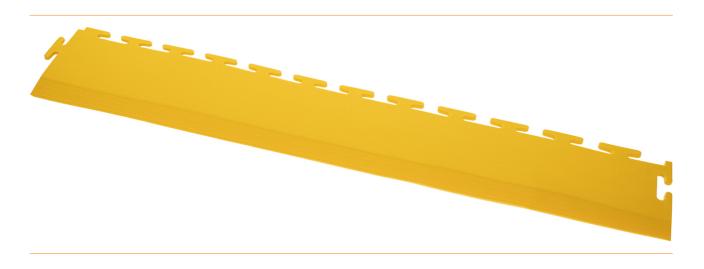

PVC Floor ramp, from 5 mm to 1 mm, yellow, 1 piece, 500 x 90 mm

Important: Please note the installation instructions for ecotile floor tiles. These instructions are available under "Documents" > "Download technical data sheet".

- Ramp from 5mm to 1mm
- length 500mm, width 90 mm
- for the safe closure of exposed tiles in doors or around free-standing areas

| item number              | WL40029          |
|--------------------------|------------------|
| model                    | ecotile Flooring |
| manufacturer             | ECOTILE          |
| manufacturer item number | E55.601/1        |
| length                   | 500 mm           |
| width                    | 90 mm            |
| order unit               | 1 piece          |
| content unit             | 1 piece          |
| colour manufacturer      | yellow           |
| Colour                   | yellow           |
| surface texture          | hard             |
| type of lining           | floor ramp       |
| ESD safe                 | yes              |