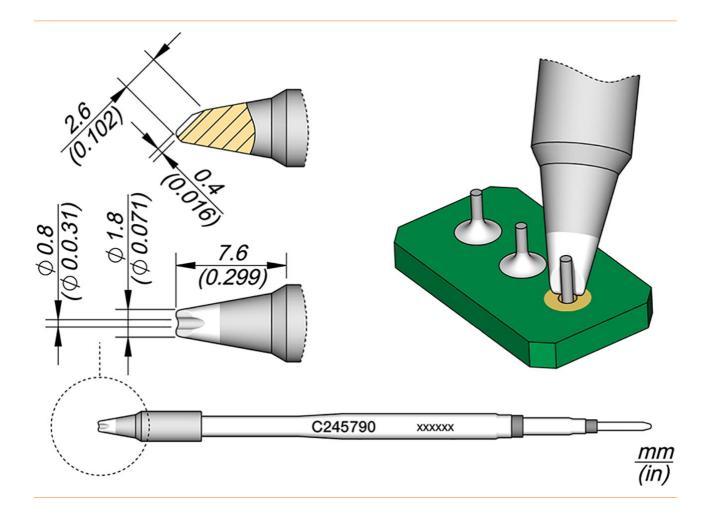

• especially for soldering cables and connections with a diameter of up to 0.8 mm

grooved

| item number              | WL39889  |
|--------------------------|----------|
| model                    | C245-790 |
| manufacturer             | JBC      |
| manufacturer item number | C245790  |
| length with packaging    | 110 mm   |
| width with packaging     | 12 mm    |
| height with packaging    | 12 mm    |

Products for the electronic industry

| order unit              | 1 piece      |
|-------------------------|--------------|
| content unit            | 1 piece      |
| product series          | C245         |
| Tip series              | C245         |
| with integrated heating | yes          |
| inside diameter         | 0.8 mm       |
| outer diameter          | 1.8 mm       |
| tip length              | 7.6 mm       |
| tip shape               | special form |
| tip alignment           | sloped       |
| suitable soldering iron | T245         |
| suitable handpiece      | T245         |
| suitable handle         | T245         |
|                         |              |