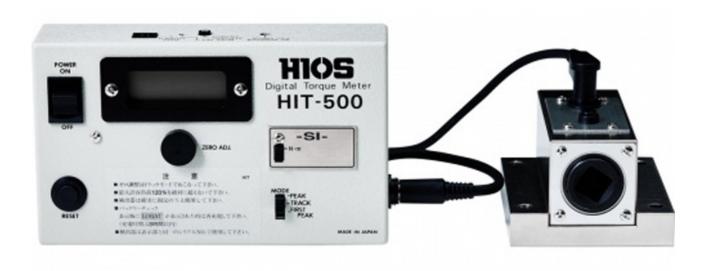

## Torque:

- 15-440 lbf.in
- 1,5 to 50 N.m
- 15 to 500 kp.cm
- Sq. DR: 1/2 in.-f
- Size: 5.7 x 6.6 x 3 inches/ 14.5 x 16.8 x 7.62 cm
- Weight: 2.65 kg / 5.84 lb
- Heavy-duty converter can be used with impact wrench
- with calibration certificate according to NIST
- Analogue or data signal in Mitutoyo format
- Reads torque clockwise or anti-clockwise with the same accuracy
- Operates with a rechargeable NiCd battery
- Complete with aluminium carrying case, battery (built-in) and battery charger
- 220 V available
- Portable application
- Data output for SPC
- Acoustic warning signal

| item number  | WL39878 |
|--------------|---------|
| model        | HIT-500 |
| manufacturer | HIOS    |

Products for the electronic industry

| manufacturer item number | HIT-500 |
|--------------------------|---------|
| order unit               | 1 piece |
| content unit             | 1 piece |