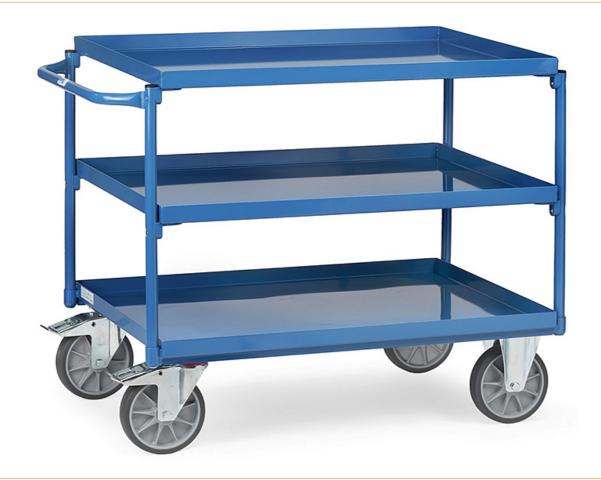

## Table trolley with trays, with 3 shelves in sheet metal trays, horizontal handle, 1000x700mm

The Fetra table trolley is composed of three tightly welded sheet steel trays. It is particularly suitable for cleaned and oily parts, as nothing drips onto the floor.

- · Steel construction, welded
- With 3 sheet steel trays
- Tubular steel brackets and sheet steel trays bolted together
- Tubs oil-tight, rim 40 mm high
- Powder coated RAL 5007
- Push handle horizontal
- 2 swivel castors and 2 fixed castors, TPE tyres, hubs with deep groove ball bearing
- Brakes on the steering castors, in accordance with EN 1757-3 (safety of platform trucks)
- · Load capacity upper loading area 200 kg