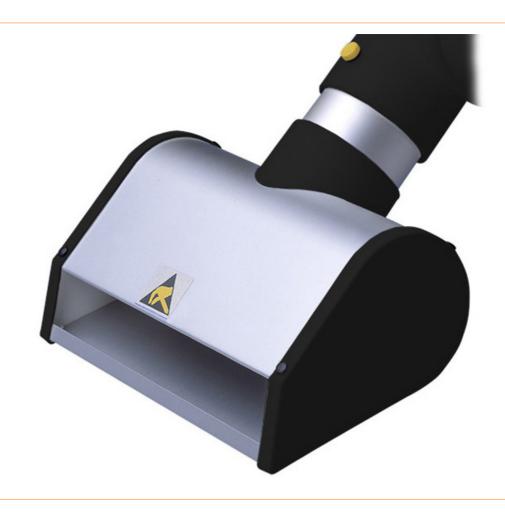

## ESD extraction column DN50, 100 mm, black

- Suction gap for concentrated sources of contamination
- With inner distributor pipe for increased efficiency

| item number              | WL39735  |
|--------------------------|----------|
| model                    | 1-5010-6 |
| manufacturer             | ALSIDENT |
| manufacturer item number | 1-5010-6 |
| width                    | 100 mm   |
| order unit               | 1 piece  |
| content unit             | 1 piece  |
| colour                   | black    |
| Colour                   | black    |

Products for the electronic industry

| material         | Pipe socket and suction gap made of chromated TCP aluminium to ensure permanent conductivity or shock-resistant conductive polypropylene |
|------------------|------------------------------------------------------------------------------------------------------------------------------------------|
| diameter of tube | 50 mm                                                                                                                                    |
| ESD safe         | yes                                                                                                                                      |