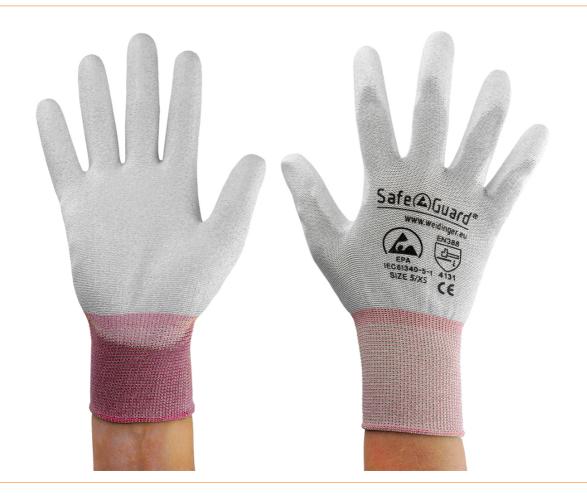

## ESD glove grey/berry, coated palms, nylon/carbon, XS

The ESD glove from Safeguard is equipped with PU coated palms. It is also very comfortable to wear thanks to its seamless workmanship and breathable properties. SafeGuard logo on the back of the hand.

- PU-coated palms
- Pleasant and comfortable to wear
- Breathable and seamless
- Washable
- According to DIN EN 61340-5-1
- EN 388 (test number: 113x)
- 100% silicone-free incl. packaging
- CE marking, SafeGuard logo, test number, ESD marking on the back of the hand