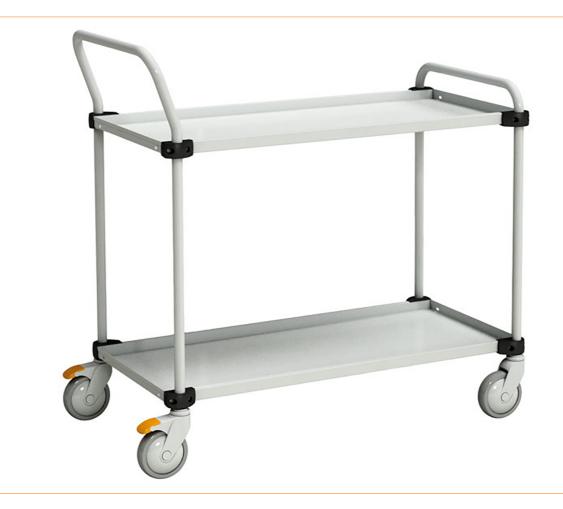

## 2-shelf trolley TRTA4102 WxDxH 1090x530x1020 mm, ESD

The frame of the trolley consists of round, powder-coated steel tubes (25 mm) and four swivel castors (Ø125 mm), 2 of which have brakes (ESD).

• For general use in workshops, offices, production facilities and hospitals. [https://3d.treston.com/?duid=weidinger\_en|Design your individual workstation with the TRESTON 3D configurator]