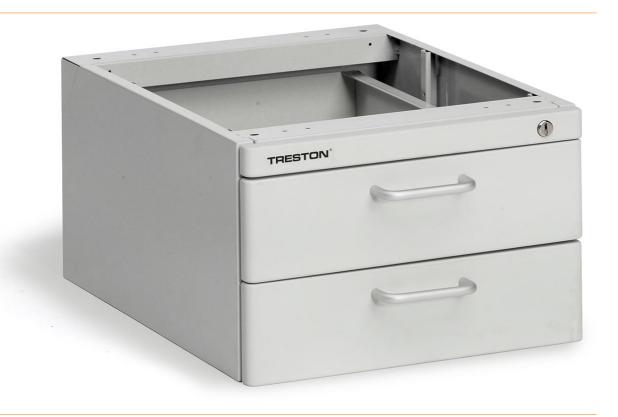

## Drawer unit LMC02 with 2 drawers, ESD

The LMC drawer block offers an ideal possibility for individual and safe storage.

- Drawer front with aluminium handles. Mounting material included.
- Suitable for TP work table, TPB packing table, TPH work table, WB work table [https://3d.treston.com/?duid=weidinger\_enlDesign your individual workstation with the TRESTON 3D configurator]

[https://www.weidinger.eu/en/b/treston-industrial-furniture|View TRESTON manufacturer website]

| item number              | WL39278   |
|--------------------------|-----------|
| model                    | LMC02 ESD |
| manufacturer             | TRESTON   |
| manufacturer item number | LMC02 ESD |
| width                    | 370 mm    |
| height                   | 245 mm    |
| depth                    | 460 mm    |
| order unit               | 1 piece   |