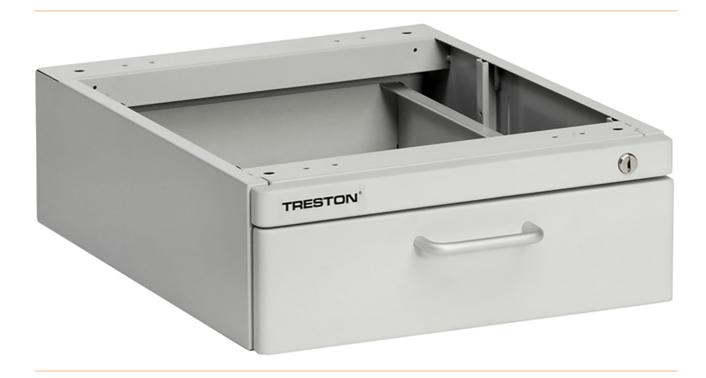

## Drawer unit LMC01 with one drawer, ESD

The LMC drawer block offers an ideal possibility for individual and safe storage.

- Drawer front with aluminium handles. Mounting material included.
- Suitable for TP work table, TPB packing table, TPH work table, WB work table [https://3d.treston.com/?duid=weidinger\_enlDesign your individual workstation with the TRESTON 3D configurator]