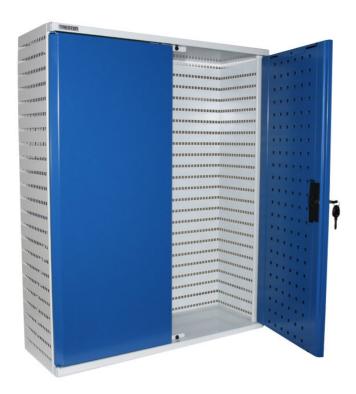

## Tool cabinet/hole plate M750, blue

Tool cabinet with perforated panel wall. With blue doors and grey housing. Can also be fitted with shelves and hooks.

• WxDxH 720 x 255 x 900 mm

[https://3d.treston.com/?duid=weidinger\_en|Design your individual workstation with the TRESTON 3D configurator]