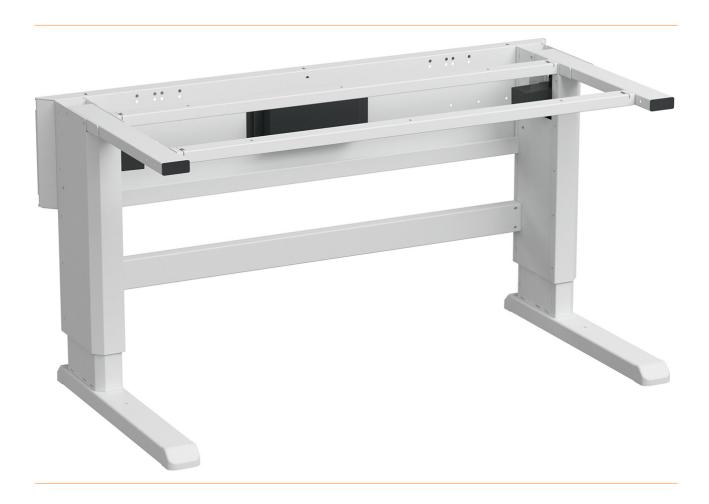

## Concept frame ESD with electric motor adjustable 1500x750 mm

Particularly ergonomic and adaptable work table with a wide range of accessories.

- Height adjustment with electric motor from 700 1100 mm
- WxD 1500x750 mm
- max. load capacity: 400 kg
- Frame RAL 7035 grey