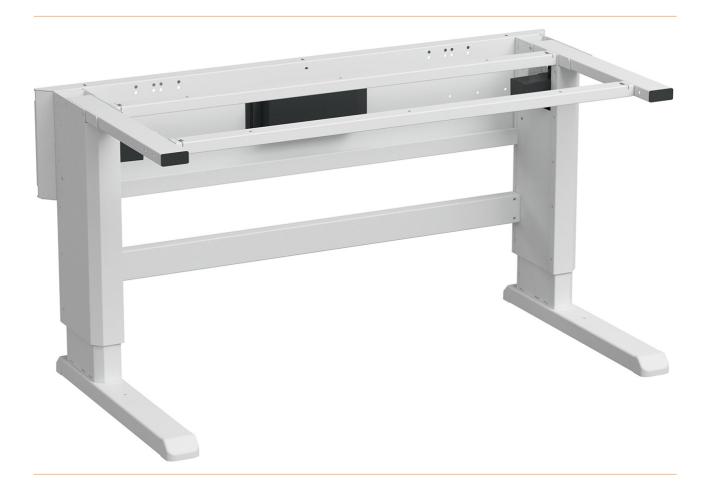

## Concept frame ESD with electric motor adjustable 1500x600 mm

Particularly ergonomic and adaptable work table with a wide range of accessories.

- Height adjustment with electric motor from 700 1100 mm
- WxD 1500x600 mm
- max. load capacity: 400 kg
- Frame RAL 7035 grey

| item number | WL39208 |
|-------------|---------|
| model line  | Concept |

Products for the electronic industry

| manufacturer             | TRESTON    |
|--------------------------|------------|
| manufacturer item number | 10349017P  |
| width                    | 1500 mm    |
| height                   | 1100 mm    |
| depth                    | 600 mm     |
| order unit               | 1 piece    |
| content unit             | 1 piece    |
| colour                   | light grey |
| load capacity            | 400 kg     |
| ESD safe                 | yes        |