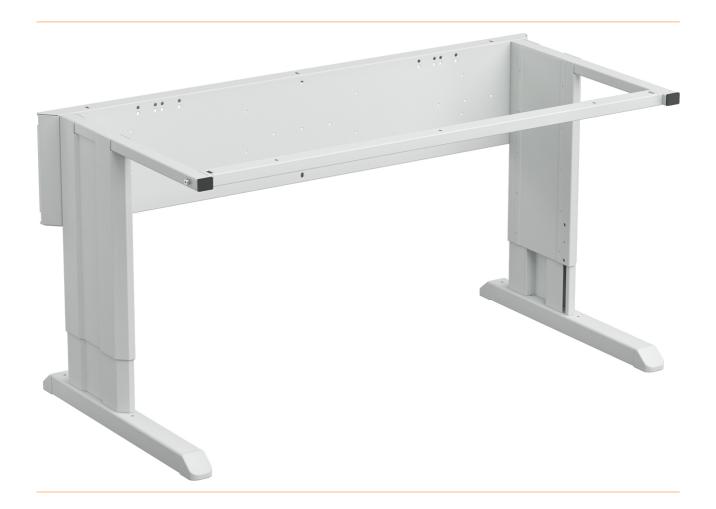

## Concept frame, manually adjustable, 1800x750 mm, ESD

Particularly ergonomic and adaptable work table with a wide range of accessories. [https://3d.treston.com/?duid=weidinger\_enlDesign your individual workstation with the TRESTON 3D configurator]