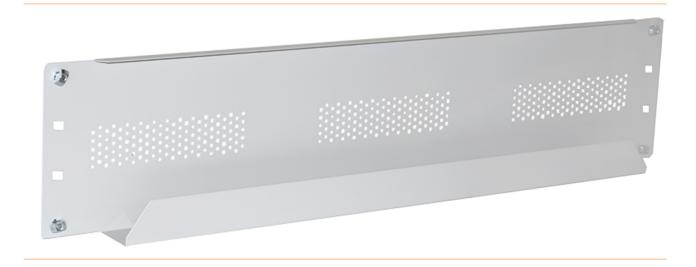

## Cable tray WBCT180 (ESD), 1675x64 mm

Mounting under the table. The cable tray is standard equipment on WB models with hand crank/electric motor.

• Suitable for WB work table

[https://3d.treston.com/?duid=weidinger\_enlDesign your individual workstation with the TRESTON 3D configurator]

[https://www.weidinger.eu/en/b/treston-industrial-furniture|View TRESTON manufacturer website]

| item number              | WL39172            |
|--------------------------|--------------------|
| model                    | WBCT180            |
| manufacturer             | TRESTON            |
| manufacturer item number | WBCT180            |
| width                    | 1675 mm            |
| height                   | 204 mm             |
| depth                    | 64 mm              |
| order unit               | 1 piece            |
| content unit             | 1 piece            |
| colour manufacturer      | Light grey RAL7035 |
| ESD safe                 | yes                |