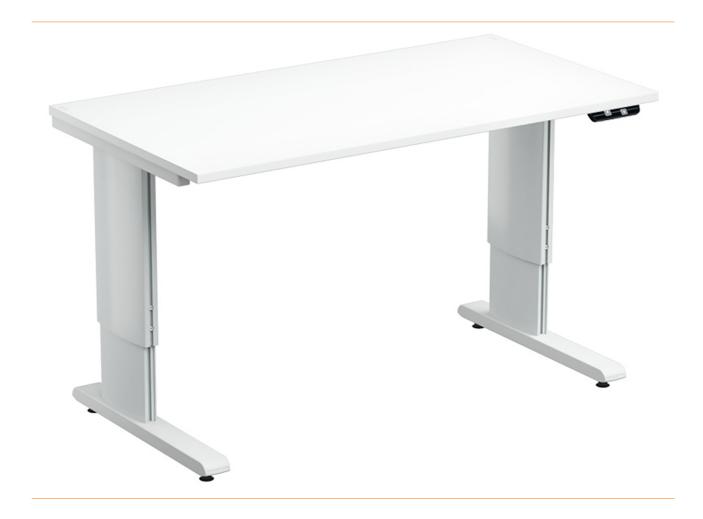

## WB work table with electric motor, WxD 1073x800 mm

The adjustment speed of the motor is 19 seconds from minimum to maximum. Cable tray included in the scope of delivery. Wide range of accessories available for every need.

| item number              | WL39121  |
|--------------------------|----------|
| model line               | WB       |
| manufacturer             | TRESTON  |
| manufacturer item number | WB811 EL |
| width                    | 1073 mm  |

Products for the electronic industry

| depth               | 800 mm             |
|---------------------|--------------------|
| order unit          | 1 piece            |
| content unit        | 1 piece            |
| colour manufacturer | Light grey RAL7035 |
| load capacity       | 300 kg             |
| ESD safe            | no                 |