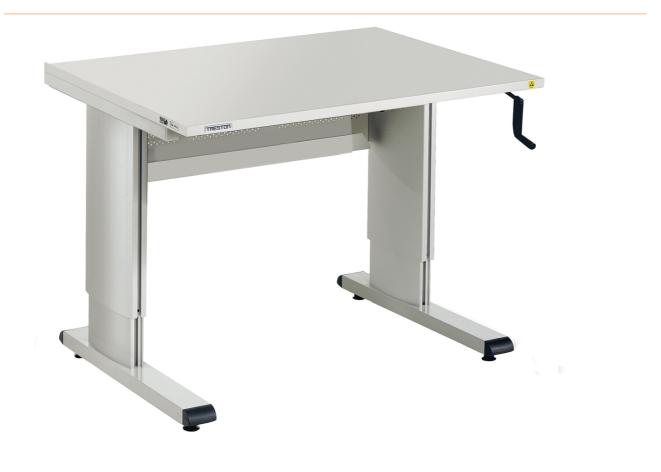

## WB work table with hand crank, WxD 1800x800 mm, ESD

Cable trough is included in the scope of delivery. Extensive accessories available for every need.

• Ergonomic and particularly adaptable work table with numerous layout options.