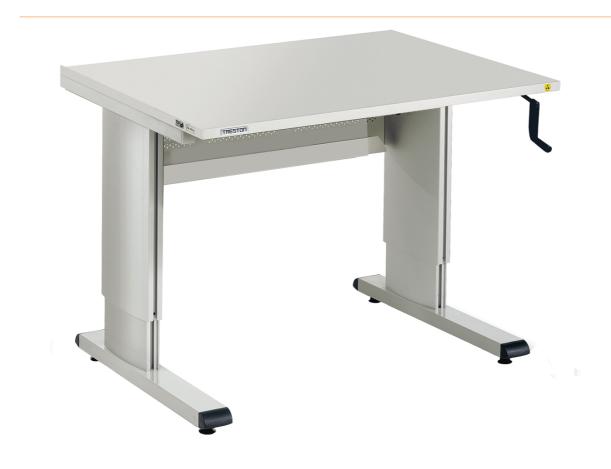

## WB work table with hand crank, WxD 1800x800 mm

Cable trough is included in the scope of delivery. Extensive accessories available for every need.

• Ergonomic and particularly adaptable work table with numerous layout options. [https://3d.treston.com/?duid=weidinger\_enlDesign your individual workstation with the TRESTON 3D configurator]

Products for the electronic industry

| width               | 1800 mm            |
|---------------------|--------------------|
| depth               | 800 mm             |
| order unit          | 1 piece            |
| content unit        | 1 piece            |
| colour manufacturer | Light grey RAL7035 |
| FSD safe            | no                 |