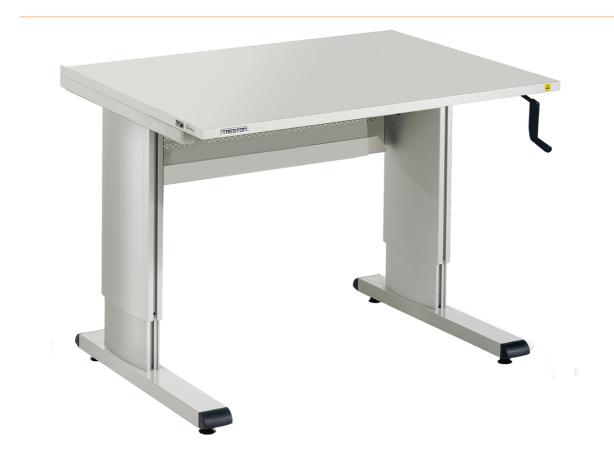

## WB work table with hand crank, WxD 1500x800 mm, ESD

Cable trough is included in the scope of delivery. Extensive accessories available for every need.

• Ergonomic and particularly adaptable work table with numerous layout options. [https://3d.treston.com/?duid=weidinger\_enlDesign your individual workstation with the TRESTON 3D configurator]

Products for the electronic industry

| width               | 1500 mm            |
|---------------------|--------------------|
| depth               | 800 mm             |
| order unit          | 1 piece            |
| content unit        | 1 piece            |
| colour manufacturer | Light grey RAL7035 |
| ESD safe            | yes                |