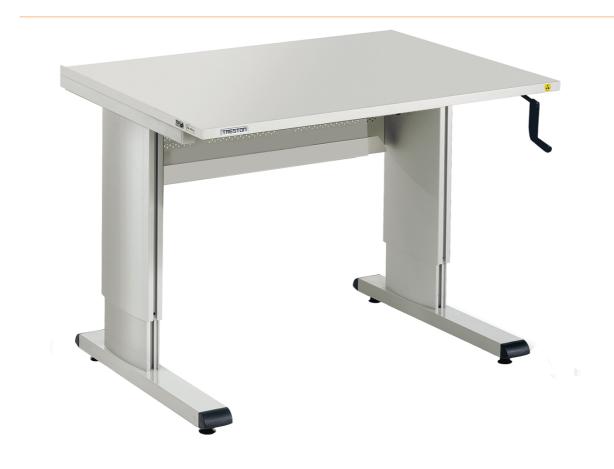

## WB work table with hand crank, WxD 1073x800 mm, ESD

Cable tray is included in the scope of delivery. Wide range of accessories available for every need.

• Ergonomic and particularly adaptable work table with numerous layout options. [https://3d.treston.com/?duid=weidinger\_enlDesign your individual workstation with the TRESTON 3D configurator]

[https://www.weidinger.eu/en/b/treston-industrial-furniture|View TRESTON manufacturer website]

| item number              | WL39116     |
|--------------------------|-------------|
| model line               | WB          |
| manufacturer             | TRESTON     |
| manufacturer item number | WB811 C ESD |
| width                    | 1073 mm     |
|                          |             |

Products for the electronic industry

| depth               | 800 mm             |
|---------------------|--------------------|
| order unit          | 1 piece            |
| content unit        | 1 piece            |
| colour manufacturer | Light grey RAL7035 |
| ESD safe            | yes                |