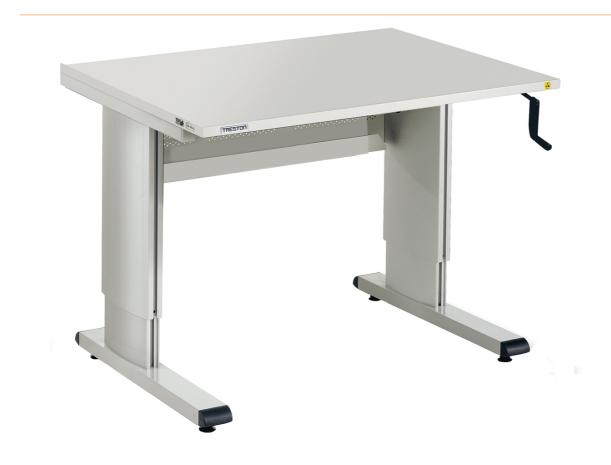

## WB work table with hand crank, WxD 1073x800 mm

Cable trough is included in the scope of delivery. Extensive accessories available for every need.

• Ergonomic and particularly adaptable work table with numerous layout options. [https://3d.treston.com/?duid=weidinger\_enlDesign your individual workstation with the TRESTON 3D configurator]

[https://www.weidinger.eu/en/b/treston-industrial-furniture|View TRESTON manufacturer website]

| item number              | WL39115 |
|--------------------------|---------|
| model line               | WB      |
| manufacturer             | TRESTON |
| manufacturer item number | WB811 C |
| width                    | 1073 mm |
|                          |         |

Products for the electronic industry

| depth               | 800 mm             |
|---------------------|--------------------|
| order unit          | 1 piece            |
| content unit        | 1 piece            |
| colour manufacturer | Light grey RAL7035 |
| ESD safe            | no                 |