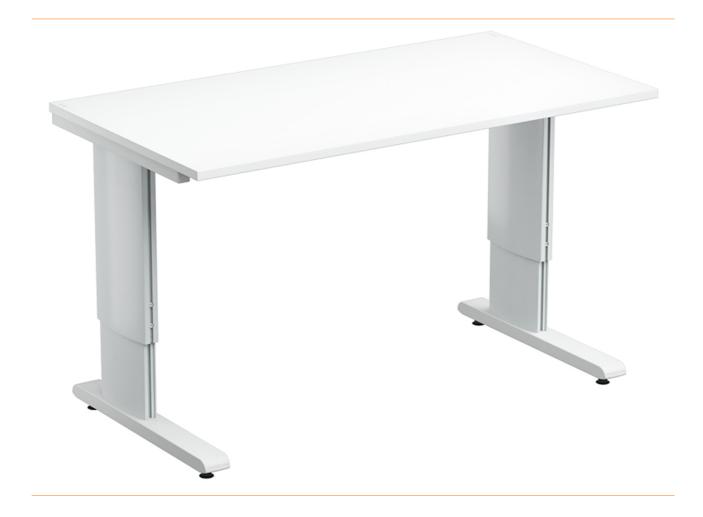

## WB work table, WxD 1073x800 mm, manual, ESD

Extensive range of accessories available for every need.

• Ergonomic and particularly adaptable work table with numerous layout options. [https://3d.treston.com/?duid=weidinger\_enlDesign your individual workstation with the TRESTON 3D configurator]