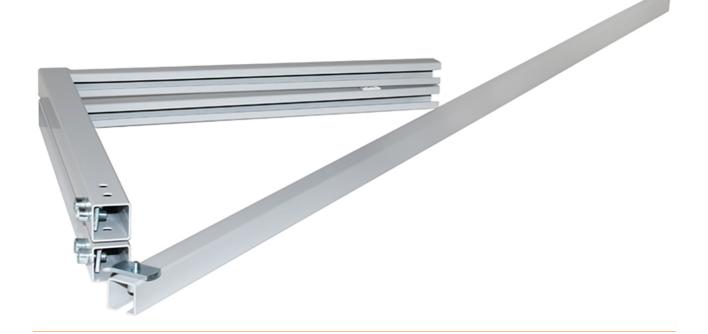

## KT add-on table (ESD), WxDxH 1500x600x590 mm

Including a C-profile with carriage.

- For installation of lighting and tools.
- Suitable for TPH715 / TPB915

[https://3d.treston.com/?duid=weidinger\_enlDesign your individual workstation with the TRESTON 3D configurator]