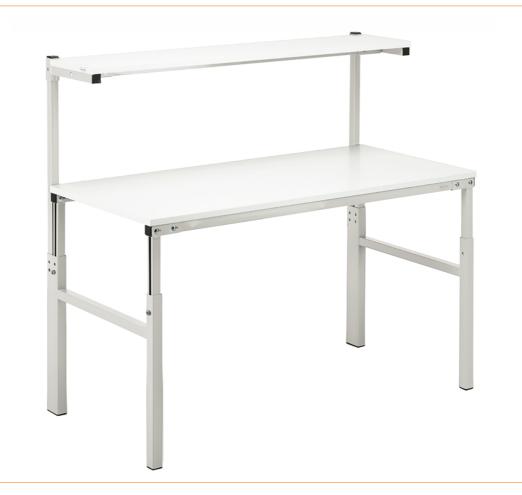

## TPH work table with shelf, WxD 1500x900 mm, ESD

Including pair of body profiles and one shelf

• Standard worktable with upper shelf

[https://3d.treston.com/?duid=weidinger\_enlDesign your individual workstation with the TRESTON 3D configurator]

Products for the electronic industry

| width               | 1500 mm            |
|---------------------|--------------------|
| depth               | 900 mm             |
| order unit          | 1 piece            |
| content unit        | 1 piece            |
| colour manufacturer | Light grey RAL7035 |
| ESD safe            | yes                |