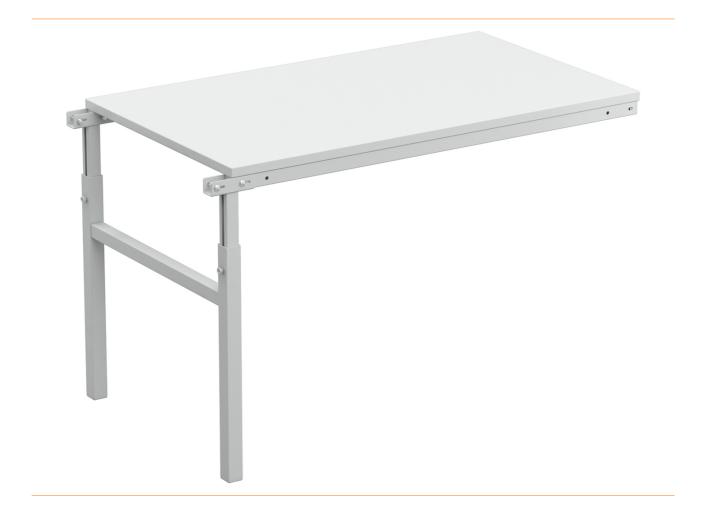

## TP Linear add-on table WxD 1800x700 mm, ESD

Each TP work table is also available as a straight-line add-on table. The attachment is made laterally on the short side of the basic table.

• Work table with a wide range of accessories

| item number              | WL39053    |
|--------------------------|------------|
| model line               | TP         |
| manufacturer             | TRESTON    |
| manufacturer item number | TP718L ESD |
| width                    | 1800 mm    |
|                          |            |

Products for the electronic industry

| depth               | 700 mm             |
|---------------------|--------------------|
| order unit          | 1 piece            |
| content unit        | 1 piece            |
| colour manufacturer | Light grey RAL7035 |
| ESD safe            | yes                |