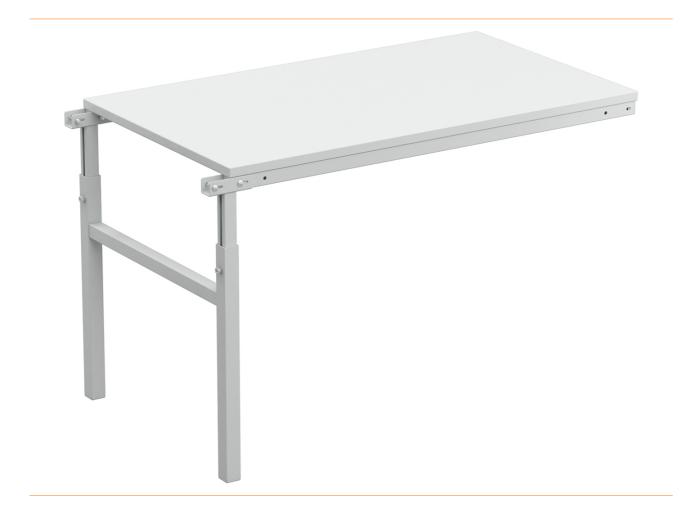

## TP Linear add-on table WxD 1500x700 mm, ESD

Each TP work table is also available as a straight-line add-on table. The attachment is made laterally on the short side of the basic table.

• Work table with a wide range of accessories