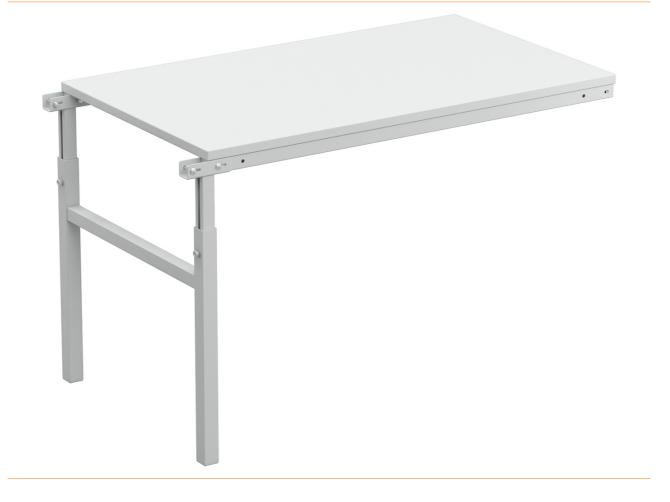

## TP Linear add-on table WxD 1200x700 mm, ESD

Each TP work table is also available as a straight-line add-on table. The attachment is made laterally on the short side of the basic table.

• Work table with a wide range of accessories