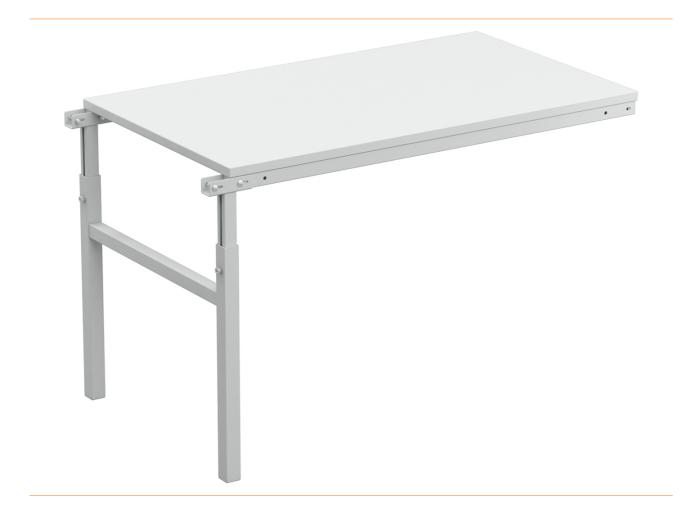

## TP Linear extension table WxD 1000x700 mm, ESD

Each TP work table is also available as a straight-line add-on table. The attachment is made laterally on the short side of the basic table.

• Work table with a wide range of accessories