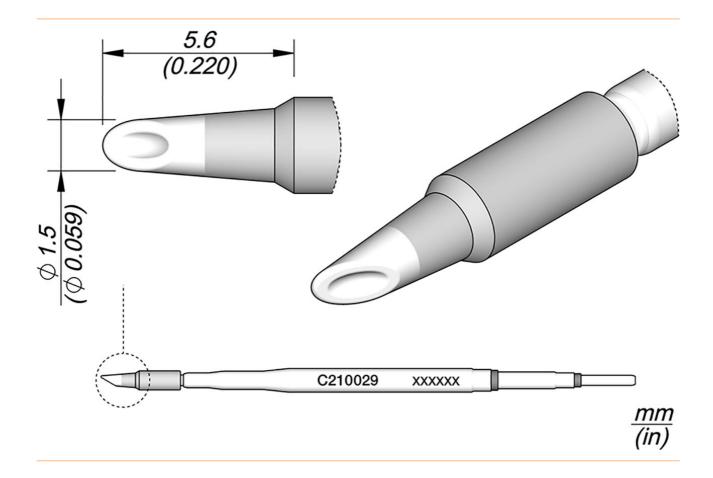

## Soldering tip for T210-A / T210-NA, fillet, C210029

## suitable for SMD, working under microscope

| item number              | WL39003  |
|--------------------------|----------|
| model                    | C210-029 |
| manufacturer             | JBC      |
| manufacturer item number | C210029  |
| length with packaging    | 110 mm   |
| width with packaging     | 12 mm    |
| height with packaging    | 12 mm    |
| order unit               | 1 piece  |
| content unit             | 1 piece  |
| product series           | C210     |
| Tip series               | C210     |

Products for the electronic industry

| with integrated heating    | yes                                      |
|----------------------------|------------------------------------------|
| tip length                 | 5.6 mm                                   |
| total length soldering tip | 80 mm                                    |
| soldering tip diameter     | 1.5 mm                                   |
| tip shape                  | hollow profile                           |
| tip alignment              | sloped                                   |
| suitable soldering iron    | T210                                     |
| suitable handpiece         | T210                                     |
| suitable accessories       | DC-A - Cartridge dispenser case C105C210 |
| suitable handle            | T210                                     |