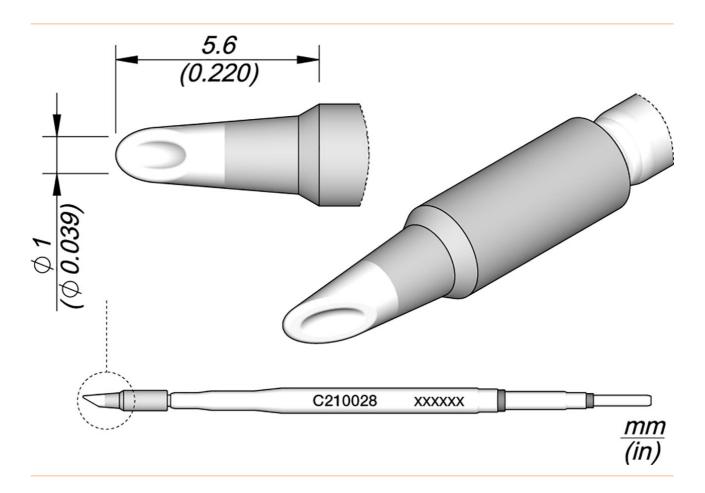

## Soldering tip for T210-A / T210-NA, fillet, C210028

Products for the electronic industry

| Tip series                 | C210                                     |
|----------------------------|------------------------------------------|
| with integrated heating    | yes                                      |
| tip length                 | 5.6 mm                                   |
| total length soldering tip | 80 mm                                    |
| soldering tip diameter     | 1 mm                                     |
| tip shape                  | hollow profile                           |
| tip alignment              | sloped                                   |
| suitable soldering iron    | T210                                     |
| suitable handpiece         | T210                                     |
| suitable accessories       | DC-A - Cartridge dispenser case C105C210 |
| suitable handle            | T210                                     |