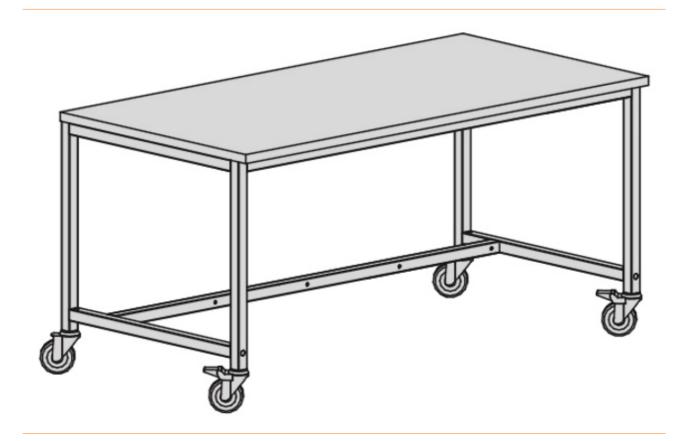

## ESD work table Basic, adjustable, ESD hard laminate, castors, blue, 1200x800 mm

The reinforced design of the ESD work table Basic by Karl fulfils all standards which are prescribed for an ESD-compliant workplace in an EPA in order to ensure safe working with sensitive electronic components. Thanks to the reinforcing struts on the table frame, the table top can be loaded with up to 200 kg of uniform surface load.

- Swivel castors (Ø 100 mm), 2 swivel castors lockable
- base frame made of sturdy square steel tube, 35 x 35 mm
- Table legs can be dismantled, fastened to the underframe using special connectors with a screw
- all metal parts conductive powder coated
- hard and abrasion-resistant, conductive plastic coating, surface slightly textured and glare-free, scratch-resistant
- $\bullet$  Leakage resistance RA1 x 105 to 5 x 109 Ohm (dry measurement according to IEC 61340-5-1, 100V)
- high heat resistance (20 minutes at 180°C)
- resistant to organic solvents, weak acids and alkalis, petrol and oil
- Worktop continuously conductive

Products for the electronic industry

| item number                | WL38804                               |
|----------------------------|---------------------------------------|
| model                      | 30.205.48                             |
| model line                 | Basic                                 |
| manufacturer               | KARL                                  |
| manufacturer item number   | 30.205.48                             |
| width                      | 1200 mm                               |
| height                     | 780 mm                                |
| depth                      | 800 mm                                |
| order unit                 | 1 piece                               |
| content unit               | 1 piece                               |
| colour manufacturer        | water blue                            |
| Colour                     | blue                                  |
| material frame             | square steel tube                     |
| typical bleeder resistance | 10 <sup>5</sup> - 10 <sup>9</sup> Ohm |
| connection                 | 2x 10 mm press stud                   |
| version plate              | ESD version                           |
| material tabletop          | ESD hard laminate                     |
| with earthing point        | no                                    |
| load capacity              | 200 kg                                |
| ESD safe                   | yes                                   |