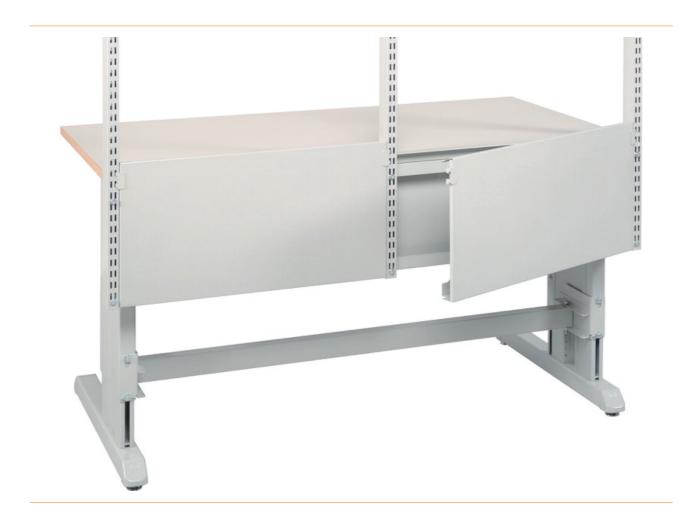

## Cover/cable duct M900, 870 x 360 mm, ESD

Cable ducts hide messy cables and keep the back of the workstation clean.

- WxH 870x360mm
- RAL7035
- suitable for Concept worktable

[https://3d.treston.com/?duid=weidinger\_en|Design your individual workstation with the TRESTON 3D configurator]