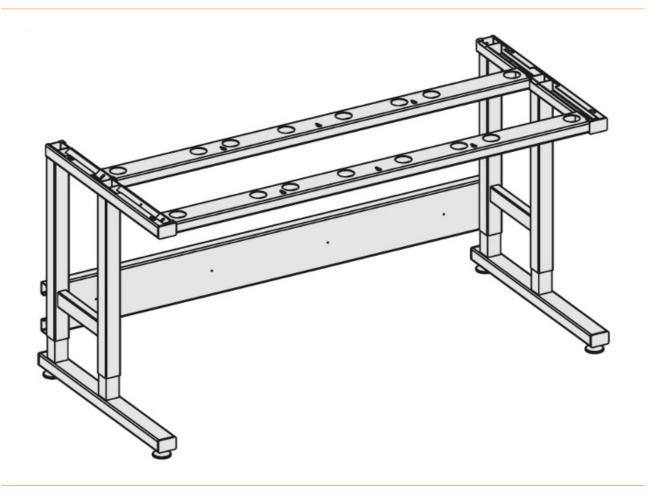

## Table frame Sintro, 930x750mm, 200 kg load capacity

The Karl table frame is characterized by its stable construction and high load-bearing capacity.

- Height adjustment with clamping screws
- stable steel construction
- Height adjustment from 740 1040 mm
- Height compensation elements in the foot section
- Work surface can be loaded with 200 kg uniform surface load

Products for the electronic industry

| width                  | 930 mm                |
|------------------------|-----------------------|
| height                 | 740 mm                |
| depth                  | 750 mm                |
| order unit             | 1 piece               |
| content unit           | 1 piece               |
| colour manufacturer    | light gray (RAL 7035) |
| type height adjustment | clamping screws       |
| height adjustable      | 740 – 1040 mm         |
| material frame         | powder-coated steel   |
| material tabletop      | Hard laminate         |
| with earthing point    | no                    |
| load capacity          | 200 kg                |
| ESD safe               | no                    |