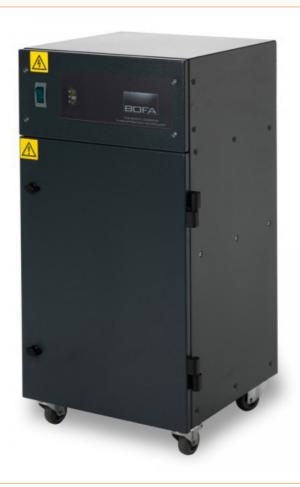

## Laser smoke extraction unit, AD Nano, 230 V, stainless steel

- Reverse flow air technology
- Durable filters
- Low noise level
- Easi-Seal filter placement
- DeepPleat DUO pre filter
- compact smoke extraction system for small industrial environments and light in laser coding applications
- for light to medium heavy applications

| manufacturer             | BOFA              |
|--------------------------|-------------------|
| manufacturer item number | 1U30106519-1313   |
| length                   | 790 mm            |
| width                    | 360 mm            |
| height                   | 420 mm            |
| order unit               | 1 piece           |
| content unit             | 1 piece           |
| nominal volume flow      | 170m³/hr / 30mbar |
| frequency                | 50/60 Hz          |
| nominal current          | 1.1 A             |
| voltage                  | 230 V             |
| noise level              | 60 dBA            |
| power                    | 135 W             |
| device series            | AD Nano           |