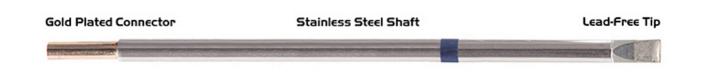

## Soldering tip chisel extra large 5,0mm (0,20")

- RoHS compliant / lead-free
- Lace series M
- For: TMT-9000S-1, TMT-9000S-2, MX-500, MX-5000, MX-5200

replaces Metcal Article no. STTC-065

| item number                      | WL38535                               |
|----------------------------------|---------------------------------------|
| model                            | M6LC650                               |
| manufacturer                     | THERMALTRONICS                        |
| manufacturer item number         | M6LC650                               |
| length with packaging            | 174 mm                                |
| width with packaging             | 35 mm                                 |
| height with packaging            | 12 mm                                 |
| length with packaging in inches  | 6.9 in                                |
| width with packaging in inches   | 1.4 in                                |
| height with packaging in inches  | 0.5 in                                |
| order unit                       | 1 piece                               |
| content unit                     | 1 piece                               |
| product series                   | M-Soldering tip series, 325°C - 358°C |
| temperature range °C             | 325 – 358 °C                          |
| soldering tip or desoldering tip | soldering tip                         |
| tip length                       | 11.4 mm                               |
| tip length in inches             | 0.45 in                               |
| tip width                        | 5 mm                                  |
| tip width in inches              | 0.2 in                                |
| tip shape                        | chisel-shaped                         |
| tip alignment                    | straight                              |
| suitable handle                  | SHP-1                                 |