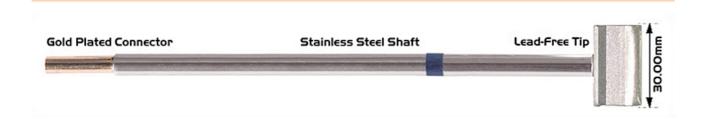

## Soldering tip Blade 30.0 mm (1.18")

- RoHS compliant / lead-free
- Lace series M
- For: TMT-9000S-1, TMT-9000S-2, MX-500, MX-5000, MX-5200

| item number                      | WL38534                               |
|----------------------------------|---------------------------------------|
| model                            | M6LB128                               |
| manufacturer                     | THERMALTRONICS                        |
| manufacturer item number         | M6LB128                               |
| length with packaging            | 183 mm                                |
| width with packaging             | 87 mm                                 |
| height with packaging            | 11 mm                                 |
| length with packaging in inches  | 7.2 in                                |
| width with packaging in inches   | 3.4 in                                |
| height with packaging in inches  | 0.4 in                                |
| order unit                       | 1 piece                               |
| content unit                     | 1 piece                               |
| product series                   | M-Soldering tip series, 325°C - 358°C |
| temperature range °C             | 325 – 358 °C                          |
| soldering tip or desoldering tip | soldering tip                         |
| tip length                       | 9 mm                                  |
| tip length in inches             | 0.35 in                               |
| tip width                        | 30 mm                                 |
| tip width in inches              | 1.18 in                               |
| tip shape                        | blade-shaped                          |
| tip alignment                    | straight                              |
| suitable handle                  | SHP-1                                 |