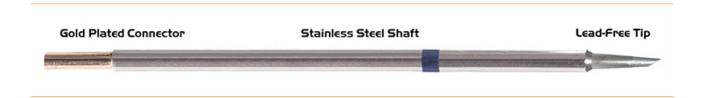

## Soldering tip hoof shape 60° 1,52mm (0,06")

- RoHS compliant / lead-free
- Lace series M
- For: TMT-9000S-1, TMT-9000S-2, MX-5000, MX-5000, MX-5200 replaces Metcal Article No. SMTC-0167

| item number                      | WL38527                               |
|----------------------------------|---------------------------------------|
| model                            | M6DS529                               |
| manufacturer                     | THERMALTRONICS                        |
| manufacturer item number         | M6DS529                               |
| length with packaging            | 174 mm                                |
| width with packaging             | 35 mm                                 |
| height with packaging            | 12 mm                                 |
| length with packaging in inches  | 6.9 in                                |
| width with packaging in inches   | 1.4 in                                |
| height with packaging in inches  | 0.5 in                                |
| order unit                       | 1 piece                               |
| content unit                     | 1 piece                               |
| product series                   | M-Soldering tip series, 325°C - 358°C |
| temperature range °C             | 325 – 358 °C                          |
| soldering tip or desoldering tip | soldering tip                         |
| tip length                       | 16.4 mm                               |
| tip length in inches             | 0.65 in                               |
| tip width                        | 1.52 mm                               |
| tip width in inches              | 0.06 in                               |
| tip shape                        | hoof-shaped                           |
| tip alignment                    | straight                              |
| suitable handle                  | SHP-1                                 |