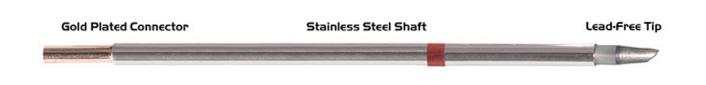

## Soldering tip hoof shape w/Dent 45° 2,40mm (0,09")

- For: TMT-9000S-1, TMT-9000S-2, MX-500, MX-5000, MX-5200
- Soldering tip series M
- RoHS compliant / lead-free

| item number                      | WL38004                               |
|----------------------------------|---------------------------------------|
| model                            | M8WV300                               |
| manufacturer                     | THERMALTRONICS                        |
| manufacturer item number         | M8WV300                               |
| length with packaging            | 174 mm                                |
| width with packaging             | 35 mm                                 |
| height with packaging            | 12 mm                                 |
| length with packaging in inches  | 6.9 in                                |
| width with packaging in inches   | 1.4 in                                |
| height with packaging in inches  | 0.5 in                                |
| order unit                       | 1 piece                               |
| content unit                     | 1 piece                               |
| product series                   | M-Soldering tip series, 420°C - 475°C |
| temperature range °C             | 420 – 475 °C                          |
| soldering tip or desoldering tip | soldering tip                         |
| tip length                       | 14.5 mm                               |
| tip length in inches             | 0.57 in                               |
| tip width                        | 2.4 mm                                |
| tip width in inches              | 0.09 in                               |
| tip shape                        | hoof-shaped                           |
| tip alignment                    | straight                              |
| suitable handle                  | SHP-1                                 |