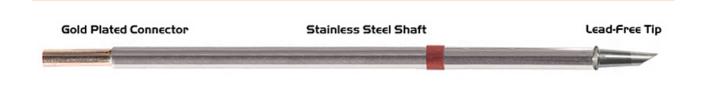

## Soldering tip hoof shape w/Dent 60° 3,10mm (0,122")

- For: TMT-9000S-1, TMT-9000S-2, MX-500, MX-5000, MX-5200
- Soldering tip series M
- RoHS compliant / lead-free

| item number                      | WL38003                               |
|----------------------------------|---------------------------------------|
| model                            | M8WV031                               |
| manufacturer                     | THERMALTRONICS                        |
| manufacturer item number         | M8WV031                               |
| length with packaging            | 174 mm                                |
| width with packaging             | 35 mm                                 |
| height with packaging            | 12 mm                                 |
| length with packaging in inches  | 6.9 in                                |
| width with packaging in inches   | 1.4 in                                |
| height with packaging in inches  | 0.5 in                                |
| order unit                       | 1 piece                               |
| content unit                     | 1 piece                               |
| product series                   | M-Soldering tip series, 420°C - 475°C |
| temperature range °C             | 420 – 475 °C                          |
| soldering tip or desoldering tip | soldering tip                         |
| tip length                       | 16.4 mm                               |
| tip length in inches             | 0.65 in                               |
| tip width                        | 3.1 mm                                |
| tip width in inches              | 0.12 in                               |
| tip shape                        | hoof-shaped                           |
| tip alignment                    | straight                              |
| suitable handle                  | SHP-1                                 |