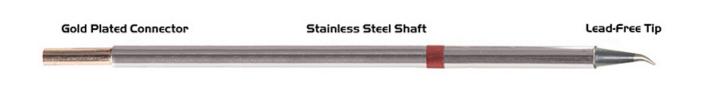

## Soldering tip sharply bent 30° 0.5mm (0.02")

- For: TMT-9000S-1, TMT-9000S-2, MX-500, MX-5000, MX-5200
- Soldering tip series M
- RoHS compliant / lead-free replaces Metcal Article no. STTC-844

| item number                      | WL38001                               |
|----------------------------------|---------------------------------------|
| model                            | M8SB276                               |
| manufacturer                     | THERMALTRONICS                        |
| manufacturer item number         | M8SB276                               |
| length with packaging            | 174 mm                                |
| width with packaging             | 35 mm                                 |
| height with packaging            | 12 mm                                 |
| length with packaging in inches  | 6.9 in                                |
| width with packaging in inches   | 1.4 in                                |
| height with packaging in inches  | 0.5 in                                |
| order unit                       | 1 piece                               |
| content unit                     | 1 piece                               |
| product series                   | M-Soldering tip series, 420°C - 475°C |
| temperature range °C             | 420 − 475 °C                          |
| soldering tip or desoldering tip | soldering tip                         |
| tip length                       | 14 mm                                 |
| tip length in inches             | 0.55 in                               |
| tip width                        | 0.5 mm                                |
| tip width in inches              | 0.02 in                               |
| tip shape                        | conical                               |
| tip alignment                    | bent                                  |
| suitable handle                  | SHP-1                                 |
|                                  |                                       |