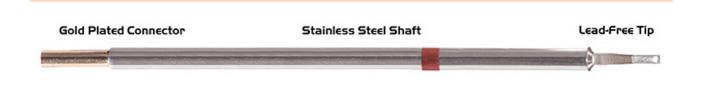

## Soldering tip chisel 60°, large range 1.78mm (0.07")

- For: TMT-9000S-1, TMT-9000S-2, MX-500, MX-5000, MX-5200
- Soldering tip series M
- RoHS compliant / lead-free replaces Metcal Article No. STTC-842