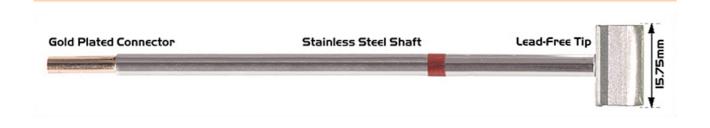

## Soldering tip blade 15,75mm (0,62")

- For: TMT-9000S-1, TMT-9000S-2, MX-500, MX-5000, MX-5200
- Soldering tip series M
- RoHS compliant / lead-free replaces Metcal Article No. SMTC-861

| item number                      | WL37990                               |
|----------------------------------|---------------------------------------|
| model                            | M8LB126                               |
| manufacturer                     | THERMALTRONICS                        |
| manufacturer item number         | M8LB126                               |
| length with packaging            | 174 mm                                |
| width with packaging             | 35 mm                                 |
| height with packaging            | 12 mm                                 |
| length with packaging in inches  | 6.9 in                                |
| width with packaging in inches   | 1.4 in                                |
| height with packaging in inches  | 0.5 in                                |
| order unit                       | 1 piece                               |
| content unit                     | 1 piece                               |
| product series                   | M-Soldering tip series, 420°C - 475°C |
| temperature range °C             | 420 – 475 °C                          |
| soldering tip or desoldering tip | soldering tip                         |
| tip length                       | 9 mm                                  |
| tip length in inches             | 0.35 in                               |
| tip width                        | 15.75 mm                              |
| tip width in inches              | 0.62 in                               |
| tip shape                        | blade-shaped                          |
| tip alignment                    | straight                              |