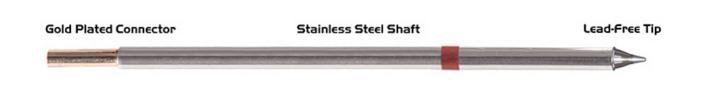

## Soldering tip conical 1,0mm (0,04")

- For: TMT-9000S-1, TMT-9000S-2, MX-500, MX-5000, MX-5200
- Soldering tip series M
- RoHS compliant / lead-free replaces Metcal Article no. STTC-801P

| item number                      | WL37970                               |
|----------------------------------|---------------------------------------|
| model                            | M8CP303                               |
| manufacturer                     | THERMALTRONICS                        |
| manufacturer item number         | M8CP303                               |
| length with packaging            | 174 mm                                |
| width with packaging             | 35 mm                                 |
| height with packaging            | 12 mm                                 |
| length with packaging in inches  | 6.9 in                                |
| width with packaging in inches   | 1.4 in                                |
| height with packaging in inches  | 0.5 in                                |
| order unit                       | 1 piece                               |
| content unit                     | 1 piece                               |
| product series                   | M-Soldering tip series, 420°C - 475°C |
| temperature range °C             | 420 − 475 °C                          |
| soldering tip or desoldering tip | soldering tip                         |
| tip length                       | 7.4 mm                                |
| tip length in inches             | 0.29 in                               |
| tip width                        | 1 mm                                  |
| tip width in inches              | 0.04 in                               |
| tip shape                        | conical                               |
| tip alignment                    | straight                              |
| suitable handle                  | SHP-1                                 |