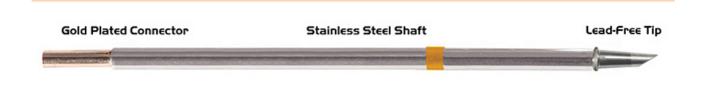

## Soldering tip hoof shape w/Dent 60° 3,10mm (0,122")

- For: TMT-9000S-1, TMT-9000S-2, MX-500, MX-5000, MX-5200
- RoHS compliant / lead-free
- Lace series M

| item number                      | WL37906                               |
|----------------------------------|---------------------------------------|
| model                            | M7WV031                               |
| manufacturer                     | THERMALTRONICS                        |
| manufacturer item number         | M7WV031                               |
| length with packaging            | 174 mm                                |
| width with packaging             | 35 mm                                 |
| height with packaging            | 12 mm                                 |
| length with packaging in inches  | 6.9 in                                |
| width with packaging in inches   | 1.4 in                                |
| height with packaging in inches  | 0.5 in                                |
| order unit                       | 1 piece                               |
| content unit                     | 1 piece                               |
| product series                   | M-Soldering tip series, 350°C - 398°C |
| temperature range °C             | 350 – 398 °C                          |
| soldering tip or desoldering tip | soldering tip                         |
| tip length                       | 16.4 mm                               |
| tip length in inches             | 0.65 in                               |
| tip width                        | 3.1 mm                                |
| tip width in inches              | 0.12 in                               |
| tip shape                        | hoof-shaped                           |
| tip alignment                    | bent                                  |
| suitable handle                  | SHP-1                                 |