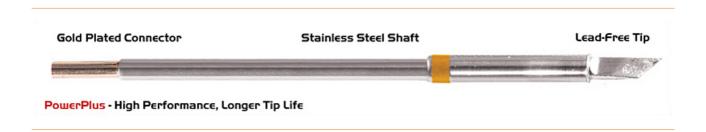

## Soldering tip knife shape 4.50mm (0.177"), enlarged tin range 6.1mm (0.24"), Power Plus

- For: TMT-9000S-1, TMT-9000S-2, MX-500, MX-5000, MX-5200
- RoHS compliant / lead-free
- Lace series M

| item number                      | WL37886                               |
|----------------------------------|---------------------------------------|
| model                            | M7DS526H                              |
| manufacturer                     | THERMALTRONICS                        |
| manufacturer item number         | M7DS526H                              |
| length with packaging            | 174 mm                                |
| width with packaging             | 35 mm                                 |
| height with packaging            | 12 mm                                 |
| length with packaging in inches  | 6.9 in                                |
| width with packaging in inches   | 1.4 in                                |
| height with packaging in inches  | 0.5 in                                |
| order unit                       | 1 piece                               |
| content unit                     | 1 piece                               |
| product series                   | M-Soldering tip series, 350°C - 398°C |
| temperature range °C             | 350 – 398 °C                          |
| soldering tip or desoldering tip | soldering tip                         |
| tip length                       | 16.6 mm                               |
| tip length in inches             | 0.66 in                               |
| tip width                        | 4.5 mm                                |
| tip width in inches              | 0.18 in                               |
| tip shape                        | knife-shaped                          |
| tip alignment                    | straight                              |