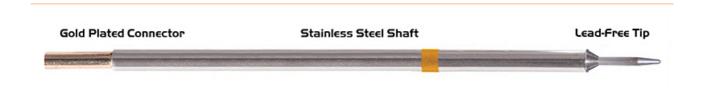

## Soldering tip conical 1,0mm (0,04")

- For: TMT-9000S-1, TMT-9000S-2, MX-500, MX-5000, MX-5200
- RoHS compliant / lead-free
- Lace series M

replaces Metcal Article no. STTC-107

| item number                      | WL37880                               |
|----------------------------------|---------------------------------------|
| model                            | M7CS154                               |
| manufacturer                     | THERMALTRONICS                        |
| manufacturer item number         | M7CS154                               |
| length with packaging            | 174 mm                                |
| width with packaging             | 35 mm                                 |
| height with packaging            | 12 mm                                 |
| length with packaging in inches  | 6.9 in                                |
| width with packaging in inches   | 1.4 in                                |
| height with packaging in inches  | 0.5 in                                |
| order unit                       | 1 piece                               |
| content unit                     | 1 piece                               |
| product series                   | M-Soldering tip series, 350°C - 398°C |
| temperature range °C             | 350 − 398 °C                          |
| soldering tip or desoldering tip | soldering tip                         |
| tip length                       | 16.4 mm                               |
| tip length in inches             | 0.65 in                               |
| tip width                        | 1 mm                                  |
| tip width in inches              | 0.04 in                               |
| tip shape                        | conical                               |
| tip alignment                    | straight                              |
| suitable handle                  | SHP-1                                 |