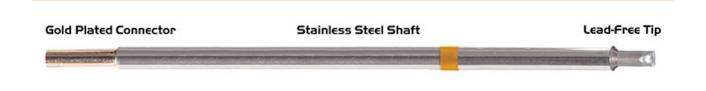

## Soldering tip chisel 90° 3.0mm (0.12")

- For: TMT-9000S-1, TMT-9000S-2, MX-500, MX-5000, MX-5200
- RoHS compliant / lead-free
- Lace series M replaces Metcal Article no. STTC-103

| item number                      | WL37865                               |
|----------------------------------|---------------------------------------|
| model                            | M7CH180                               |
| manufacturer                     | THERMALTRONICS                        |
| manufacturer item number         | M7CH180                               |
| length with packaging            | 174 mm                                |
| width with packaging             | 35 mm                                 |
| height with packaging            | 12 mm                                 |
| length with packaging in inches  | 6.9 in                                |
| width with packaging in inches   | 1.4 in                                |
| height with packaging in inches  | 0.5 in                                |
| order unit                       | 1 piece                               |
| content unit                     | 1 piece                               |
| product series                   | M-Soldering tip series, 350°C - 398°C |
| temperature range °C             | 350 – 398 °C                          |
| soldering tip or desoldering tip | soldering tip                         |
| tip length                       | 8.9 mm                                |
| tip length in inches             | 0.35 in                               |
| tip width                        | 3 mm                                  |
| tip width in inches              | 0.12 in                               |
| tip shape                        | chisel-shaped                         |
| tip alignment                    | straight                              |
| suitable handle                  | SHP-1                                 |