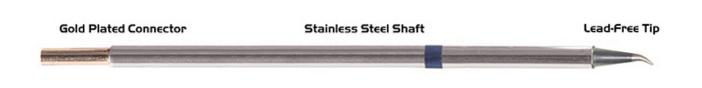

## Soldering tip sharply bent 30° 0.5mm (0.02")

- RoHS compliant / lead-free
- Lace series M
- For: TMT-9000S-1, TMT-9000S-2, MX-500, MX-5000, MX-5200 replaces Metcal Article no. STTC-044

| item number                      | WL37806                               |
|----------------------------------|---------------------------------------|
| model                            | M6SB276                               |
| manufacturer                     | THERMALTRONICS                        |
| manufacturer item number         | M6SB276                               |
| length with packaging            | 174 mm                                |
| width with packaging             | 35 mm                                 |
| height with packaging            | 12 mm                                 |
| length with packaging in inches  | 6.9 in                                |
| width with packaging in inches   | 1.4 in                                |
| height with packaging in inches  | 0.5 in                                |
| order unit                       | 1 piece                               |
| content unit                     | 1 piece                               |
| product series                   | M-Soldering tip series, 325°C - 358°C |
| temperature range °C             | 325 – 358 °C                          |
| soldering tip or desoldering tip | soldering tip                         |
| tip length                       | 14 mm                                 |
| tip length in inches             | 0.55 in                               |
| tip width                        | 0.5 mm                                |
| tip width in inches              | 0.02 in                               |
| tip shape                        | conical                               |
| tip alignment                    | bent                                  |
| suitable handle                  | SHP-1                                 |
|                                  |                                       |