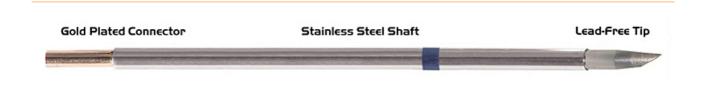

## Soldering tip hoof shape 60° 3,3mm (0,13")

- RoHS compliant / lead-free
- Lace series M
- For: TMT-9000S-1, TMT-9000S-2, MX-500, MX-5000, MX-5200 replaces Metcal Article No. SMTC-0147

| item number                      | WL37801                               |
|----------------------------------|---------------------------------------|
| model                            | M6DS525                               |
| manufacturer                     | THERMALTRONICS                        |
| manufacturer item number         | M6DS525                               |
| length with packaging            | 174 mm                                |
| width with packaging             | 35 mm                                 |
| height with packaging            | 12 mm                                 |
| length with packaging in inches  | 6.9 in                                |
| width with packaging in inches   | 1.4 in                                |
| height with packaging in inches  | 0.5 in                                |
| order unit                       | 1 piece                               |
| content unit                     | 1 piece                               |
| product series                   | M-Soldering tip series, 325°C - 358°C |
| temperature range °C             | 325 – 358 ℃                           |
| soldering tip or desoldering tip | soldering tip                         |
| tip length                       | 17.9 mm                               |
| tip length in inches             | 0.7 in                                |
| tip width                        | 3.3 mm                                |
| tip width in inches              | 0.13 in                               |
| tip shape                        | hoof-shaped                           |
| tip alignment                    | straight                              |
| suitable handle                  | SHP-1                                 |
|                                  |                                       |