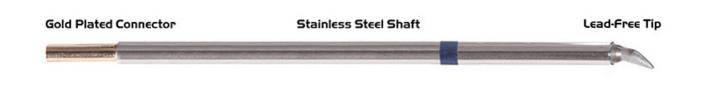

## Soldering Tip Chisel bent 30° 1.78mm (0.07")

- RoHS compliant / lead-free
- Lace series M
- For: TMT-9000S-1, TMT-9000S-2, MX-5000, MX-5200

replaces Metcal Article no. STTC-098

|                                   | M6CB225<br>THERMALTRONICS<br>M6CB225  |
|-----------------------------------|---------------------------------------|
| manufacturer T                    |                                       |
|                                   | M6CB225                               |
| manufacturer item number N        |                                       |
| length with packaging 1           | 174 mm                                |
| width with packaging 3            | 35 mm                                 |
| height with packaging 1           | 12 mm                                 |
| length with packaging in inches 6 | 6.9 in                                |
| width with packaging in inches    | 1.4 in                                |
| height with packaging in inches C | 0.5 in                                |
| order unit 1                      | 1 piece                               |
| content unit 1                    | 1 piece                               |
| product series N                  | M-Soldering tip series, 325°C - 358°C |
| temperature range °C 3            | 325 – 358 °C                          |
| soldering tip or desoldering tip  | soldering tip                         |
| tip length 1                      | 10 mm                                 |
| tip length in inches C            | 0.39 in                               |
| tip width 1                       | 1.78 mm                               |
| tip width in inches C             | 0.07 in                               |
| tip shape c                       | chisel-shaped                         |
| tip alignment b                   | bent                                  |
| suitable handle                   | SHP-1                                 |