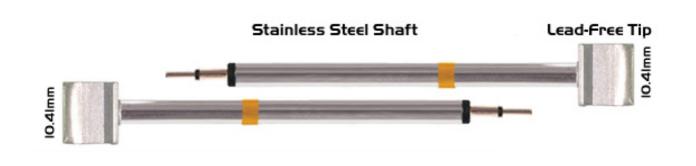

| item number                      | WL37613                             |
|----------------------------------|-------------------------------------|
| model                            | K70TZ100                            |
| manufacturer                     | THERMALTRONICS                      |
| manufacturer item number         | K70TZ100                            |
| length with packaging            | 183 mm                              |
| width with packaging             | 87 mm                               |
| height with packaging            | 11 mm                               |
| length with packaging in inches  | 7.2 in                              |
| width with packaging in inches   | 3.4 in                              |
| height with packaging in inches  | 0.4 in                              |
| order unit                       | 1 piece                             |
| content unit                     | 1 piece                             |
| product series                   | K-Tweezer tip series, 350°C - 398°C |
| temperature range °C             | 350 – 398 °C                        |
| soldering tip or desoldering tip | desoldering tip                     |
| tip length                       | 9 mm                                |
| tip length in inches             | 0.35 in                             |
| tip width                        | 10.41 mm                            |

Products for the electronic industry

tip width in inches 0.41 in

| •               |              |  |
|-----------------|--------------|--|
| tip shape       | blade-shaped |  |
| tip alignment   | straight     |  |
| suitable handle | SHP-KT7      |  |